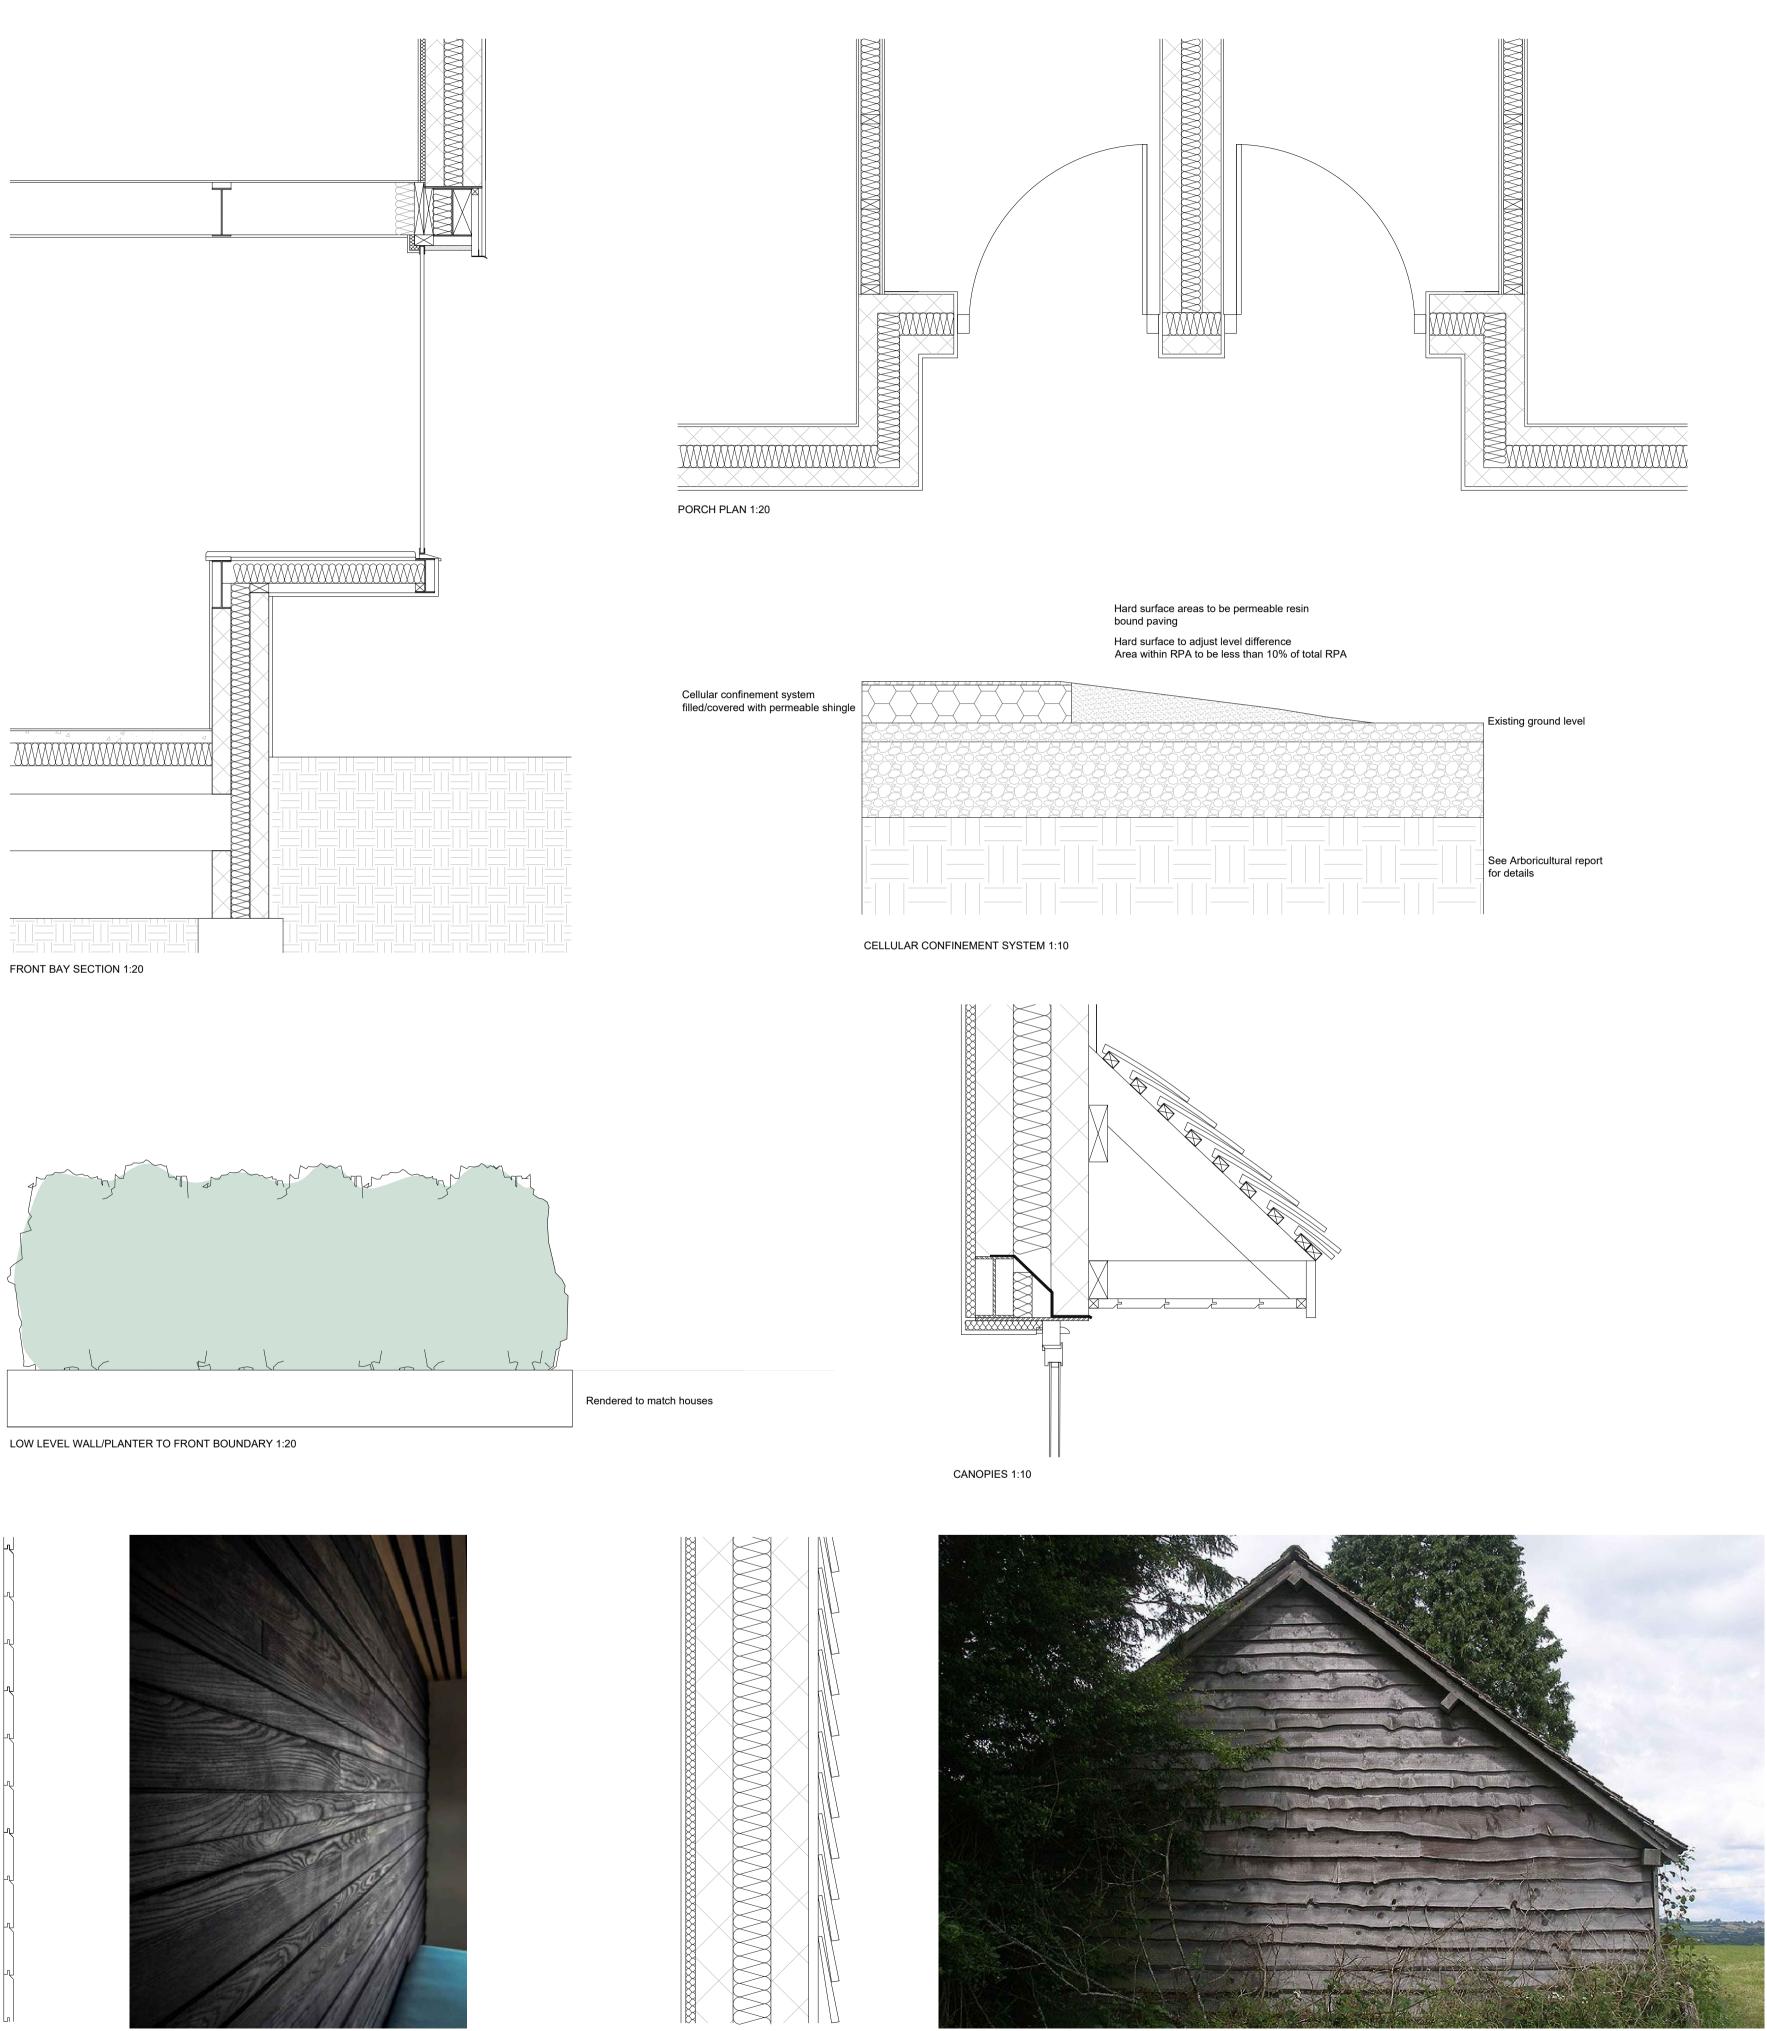

| MATERIAL |                                                                                                  | LOCATION                                                                                                                                                     |
|----------|--------------------------------------------------------------------------------------------------|--------------------------------------------------------------------------------------------------------------------------------------------------------------|
|          | Dreadnought<br>Brown Brindle Smoothfaced Roof tile                                               | Roof tile to main roof and canopies                                                                                                                          |
|          | Charred Waney Edge Timber<br>Cladding                                                            | Middle Plot: Waney edge cladding<br>to gables and sides of ground floor<br>at the rear only<br>Fascias and Soffits to be charred<br>timber to match cladding |
|          | Shou Sugi Ban<br>Larch Charred Light Brushed<br>Timber Cladding                                  | North Plot: Timber cladding to<br>gables and sides<br>Soffits to be charred timber to<br>match cladding                                                      |
|          | K Rend<br>Silicone Thin Coat Render<br>Limestone White                                           | Walls and front planters                                                                                                                                     |
|          | PPC Aluminium<br>RAL 7006 Beige Grey                                                             | Windows, Doors and Rooflights<br>North Plot: Aluminium trim fascia detail                                                                                    |
|          | Weinerberger<br>Anglesey Weathered Buff Brick                                                    | Chimney                                                                                                                                                      |
|          | Natural timber with concrete gravel<br>board<br>Badger gates in fences towards rear<br>of garden | Boundary walls and fences                                                                                                                                    |
|          | Resin Mill<br>Resin bonded paving (permeable)<br>Oyster Pearl                                    | Hard surfacing for parking area<br>Area with ceullar confinement system<br>to be matching loose gravel                                                       |